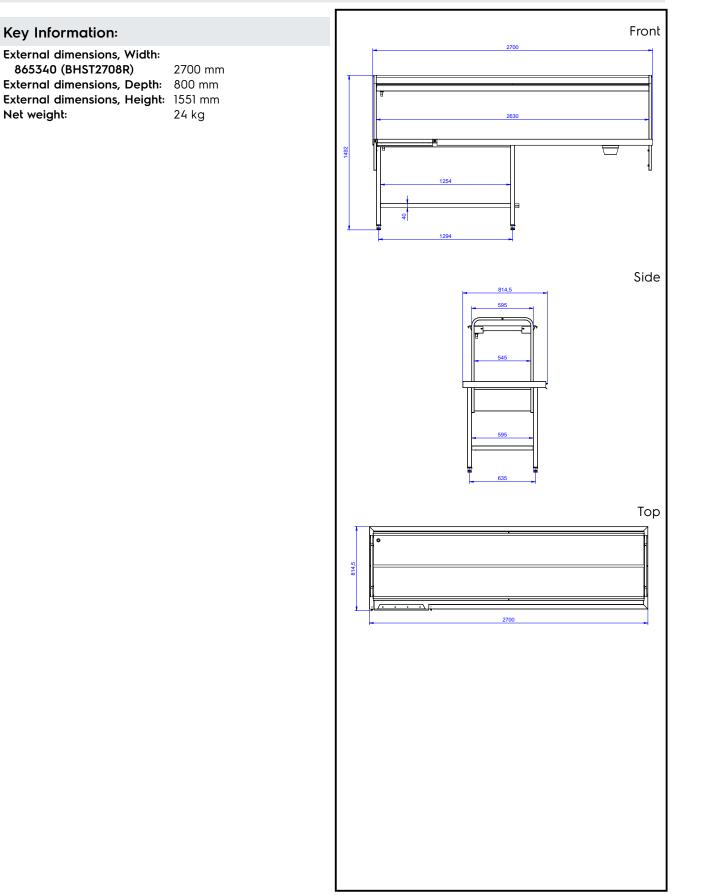

## Construction • All surfaces smooth with polished finish. · Receiving tabletop with raised side edges allround, reduces the possibility of crockery being pushed off the table. Constructed in AISI 304 stainless steel with square 40x40mm legs. • Sorting table provided with an over-shelf for dishwashing racks which can be inclined at either the dishwashing or receiving side. One or two waste holes with a rubber scraping ring tabletop. Sustainability • Optional extras: plain tray slider, cutlery chute or additional scraping hole. **Optional Accessories** • Dish scraper Shelf for Plates and baskets, 2700 mm • Tray slide for sorting table, 2700 mm Cutlery chute to install on tray PNC 865383 □ slide Sorting table, Right>Left, 2700x800 mm 865340 (BHST2708R) • Floor fastening kit for 2 square PNC 865386 🖵 legs Removable bridge table, 800 PNC 865418 🗆 • mm Removable bridge table with $PNC 865419 \Box$ ٠ **Short Form Specification** hole, 800 mm Item No. Constructed in 304 AISI stainless steel. N. 4 square 40x40mm square legs on height-adjustable feet. Underframe on three sides. 1-tier overshelf for baskets. N. 1 waste scraping hole with rubber ring. Attachment to infill tops or slide conveyors on the left side. Basket direction: from right to left.